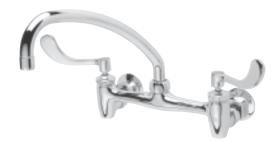

## Engineering Specifications: Zurn AquaSpec® Z843J4

Polished chrome-plated cast brass 8" [203mm] sink faucet with quarter turn ceramic disc cartridges, 3/8" [10mm] short swivel inlets providing adjustable centers from 7-1/4" [184mm] to 8-3/4" [222mm], integral service stops and a 9-1/2" [241mm] tubular brass swing spout with a 2.2 GPM [8.3 L] pressure compensating aerator (complying with ANSI A112.18.1 Standard for flow). Unit is furnished with 4" [102mm] vandal-resistant color-coded metal wrist blade handles.