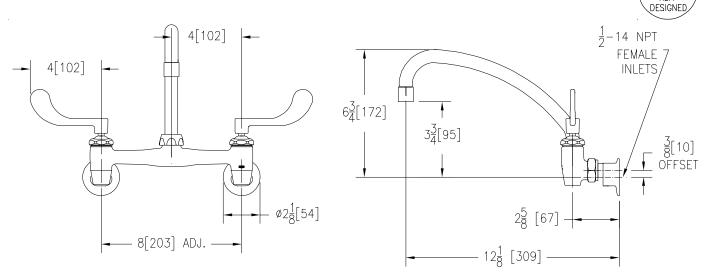

## Engineering Specifications: Zurn AquaSpec® Z843J4

Polished chrome-plated cast brass 8" [203mm] sink faucet with quarter turn ceramic disc cartridges, 3/8" [10mm] short swivel inlets providing adjustable centers from 7-1/4" [184mm] to 8-3/4" [222mm], integral service stops and a 9-1/2" [241mm] tubular brass swing spout with a 2.2 GPM [8.3 L] pressure compensating aerator (complying with ANSI A112.18.1 Standard for flow). Unit is furnished with 4" [102mm] vandal-resistant color-coded metal wrist blade handles.

Note: All dimensions are for reference only. Do not use for pre-plumbing