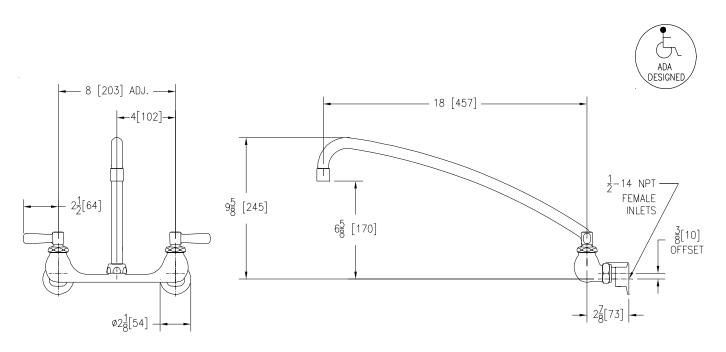

## Engineering Specifications: Zurn AquaSpec<sup>®</sup> Z842J1-18

Polished chrome-plated cast brass 8" [203mm] sink faucet with quarter turn ceramic disc cartridges, 3/8" [10mm] short swivel inlets providing adjustable centers from 7-1/4" [184mm] to 8-3/4" [222mm] and a 18" [457mm] tubular brass swing spout with a single screen outlet. Unit is furnished with 2-1/2" [64mm] vandal-resistant color-coded metal lever handles.

Note: All dimensions are for reference only. Do not use for pre-plumbing