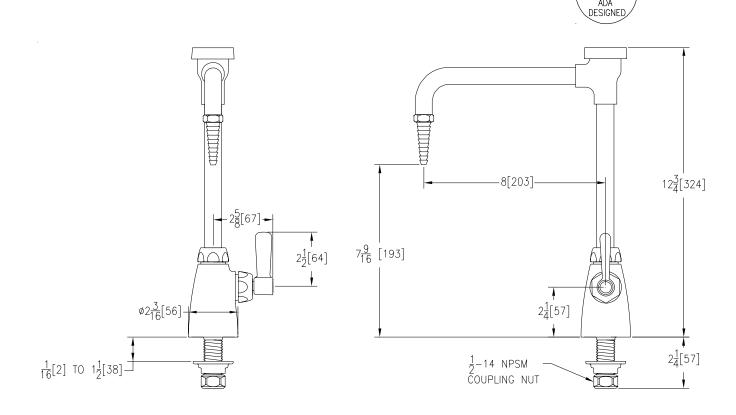

## Engineering Specifications: Zurn AquaSpec® Z825V1-6M

Polished chrome-plated single laboratory faucet with integral shank, a quarter turn ceramic disc cartridge and a 8" [203mm] centerline rigid gooseneck spout with vacuum breaker. Unit is furnished with a male serrated nozzle outlet, a 2-1/2" [64mm] vandal-resistant color-coded metal lever handle, mounting hardware and a 1/2" NPSM coupling nut for standard lavatory riser.

Note: All dimensions are for reference only. Do not use for pre-plumbing.