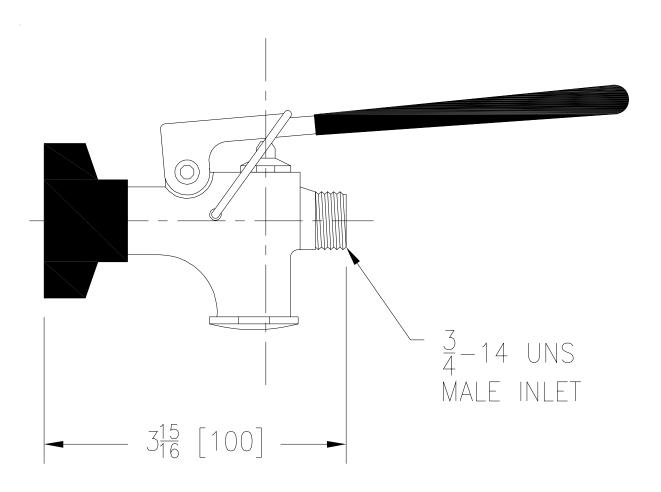

## Engineering Specification: Zurn AquaSpec® G62739

Self-closing 1.6 GPM @ 60 psi (6.1 l/min. @ 400 kPa) pre-rinse valve with a stay open ring and rubber bumper spray head. Unit has a 3/4-14 UNS threaded male inlet. Fits all major manufacturers.

Note: All dimensions are for reference only. Do not use for pre-plumbing.