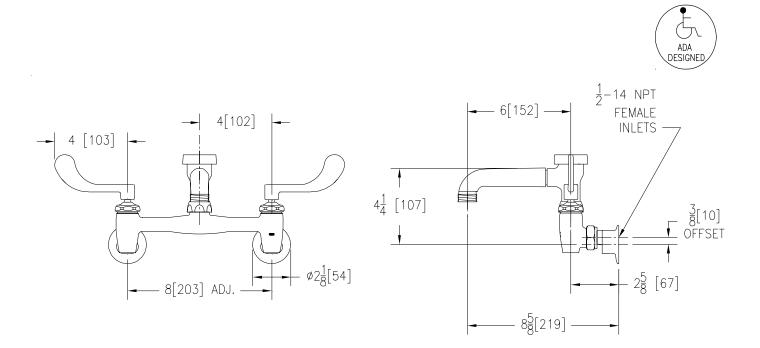

## Engineering Specifications: Zurn AquaSpec<sup>®</sup> Z843N4

Polished chrome-plated cast brass 8" [203mm] sink faucet with quarter turn ceramic disc cartridges, 3/8" [10mm] short swivel inlets providing adjustable centers from 7-1/4" [184mm] to 8-3/4" [222mm], integral service stops and a 6" [152mm] centerline cast brass vacuum breaker spout with a 3/4" hose threaded outlet. Unit is furnished with 4" [102mm] vandal-resistant color-coded metal wrist blade handles. (Note: Atmoshperic vacuum breaker not intended for continuous pressure applications.)

Note: All dimensions are for reference only. Do not use for pre-plumbing