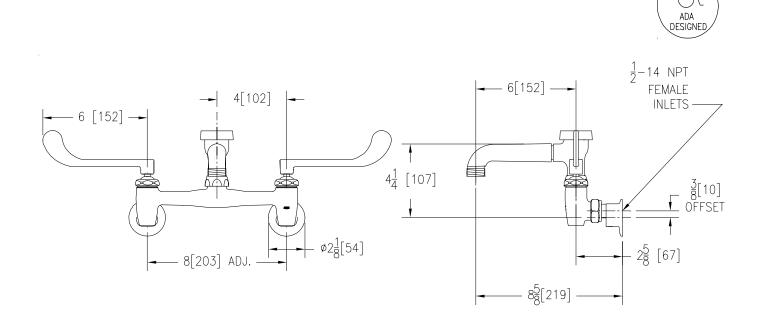

## Engineering Specifications: Zurn AquaSpec® Z843N6

Polished chrome-plated cast brass 8" [203mm] sink faucet with quarter turn ceramic disc cartridges, 3/8" [10mm] short swivel inlets providing adjustable centers from 7-1/4" [184mm] to 8-3/4" [222mm], integral service stops and a 6" [152mm] centerline cast brass vacuum breaker spout with a 3/4" hose threaded outlet. Unit is furnished with 6" [152mm] vandal-resistant color-coded metal wrist blade handles. (Note: Atmoshperic vacuum breaker not intended for continuous pressure applications.)

Note: All dimensions are for reference only. Do not use for pre-plumbing