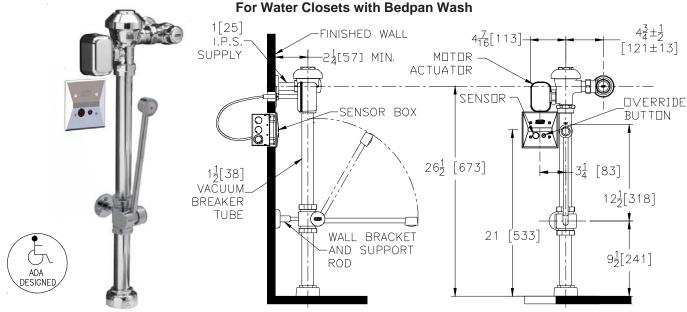

# ZEMS6000AV-BWN

#### For Water Closets with Bedpan Wash



### Flow Options

1.6 gpf Low Consumption Flush □ -WS1

□-FF 4.5 gpf Full Flush

3.5 apf

#### Accessories

| □-YH | One Wall Bumper         |
|------|-------------------------|
| □-YJ | Split Ring Pipe Support |
| □-YK | Solid Ring Pipe Support |
|      | Othor                   |

# Power Supply Choices (Sold Separately)

| L-ACA-DA | ov DC riug-iii rowei Conventei (Opto o vaives) |
|----------|------------------------------------------------|
| □ -HW6   | Hardwired Power Converter (Up to 8 Valves)     |
| □-MJ     | Mini Junction Box                              |
|          | Architectural/Engineering Approval             |
|          |                                                |
| LI -IVIJ |                                                |

ACA-BA 6\/DC Blug in Power Convertor