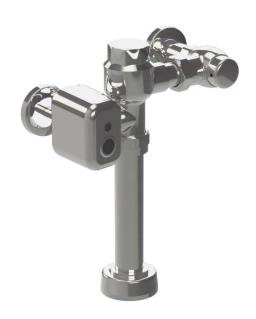

**ENGINEERING SPECIFICATION: ZURN ZEMS6200-IS** Metroflush Exposed Hardwired AquaSense® Flush Vavle For Water Closets- The Metroflush valve is a piston operated brass flush valve with a polished chrome exterior. The valve is ADA compliant and incorporates a motorized actuator, an integral infrared convergence-type proximity sensor and a manual push-button override into an all-metal, polished chrome plated housing. Complete with Zurn's MetroVantage chloramine resistant piston with a cloq resistant filtered by-pass, high back pressure vacuum breaker, one piece hex coupling nut, adjustable tailpiece, spud coupling and flange for top spud connection. Control stop has internal siphon-guard protection and a wall flange with set screw. Internal seals are made of chloramine resistant materials.