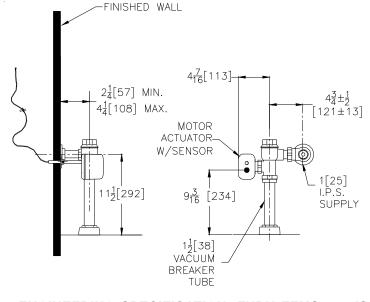

**ENGINEERING SPECIFICATION: ZURN ZEMS6200-IS** Metroflush Exposed Hardwired AquaSense® Flush Vavle For Water Closets- The Metroflush valve is a piston operated brass flush valve with a polished chrome exterior. The valve is ADA compliant and incorporates a motorized actuator, an integral infrared convergence-type proximity sensor and a manual push-button override into an all-metal, polished chrome plated housing. Complete with Zurn's MetroVantage chloramine resistant piston with a cloq resistant filtered by-pass, high back pressure vacuum breaker, one piece hex coupling nut, adjustable tailpiece, spud coupling and flange for top spud connection. Control stop has internal siphon-guard protection and a wall flange with set screw. Internal seals are made of chloramine resistant materials.