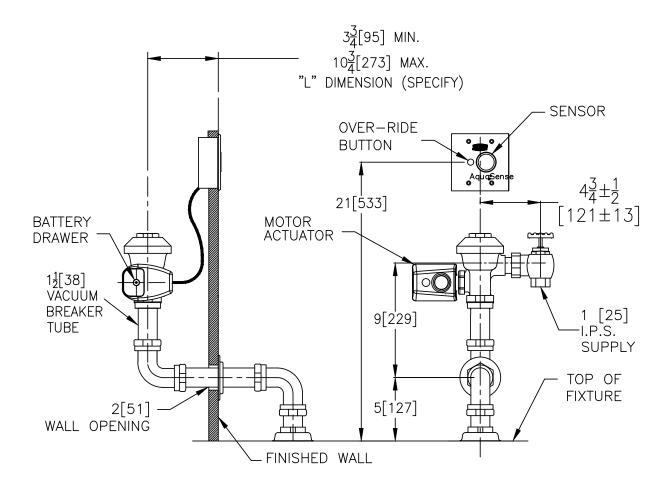

Options:

| •         | Flush<br>Volume | WaterSense*<br>Labeled |
|-----------|-----------------|------------------------|
| -ONE**    | 1.1 gpf         | ✓                      |
| -HET**    | 1.28 gpf        | ✓                      |
| -WS1      | 1.6 gpf         |                        |
| -Standard | 3.5 gpf         |                        |

<sup>\*\*</sup> Not available with triple filter by-pass

## **Suffix Options:**

-CCP Complete Chrome Plastic -CPM Chrome Plated Metal

Architectural/Engineering Approval

The information contained in this document is subject to change without notice. Please contact Zurn for most up to date information.



## **ZER6153AV**

# **Battery Powered Automatic Sensor Flush Valve For Water Closets**

TAG \_\_\_\_\_

### Rough-in/Overview dimensions