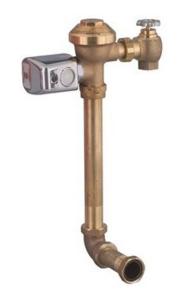

## **Architectural/Engineering Specification:**

Concealed, quiet diaphragm-type, rough brass flushometer valve. Complete with Zurn's AquaVantage® TPE, chloramine resistant, dual seal diaphragm with a clog resistant, triple filtered by-pass. The valve incorporates a 6VDC motor actuator, a battery powered automatic sensor, high impact resistant polycarbonate housing and chrome plated plastic cover with manual override push button. Switchable sensor features include 24 hour auto flush and diagnostic indicator lights.

#### **Product Features:**

- · Proprietary Dezincification resistant low lead brass alloy
- Control Stop has internal siphon-guard protection and Sweat solder kit.
- High back pressure Vacuum Breaker with one piece hex coupling nut
- · Chloramine resistant Internal seals
- Adjustable tailpiece
- Spud coupling and flange for back spud connection