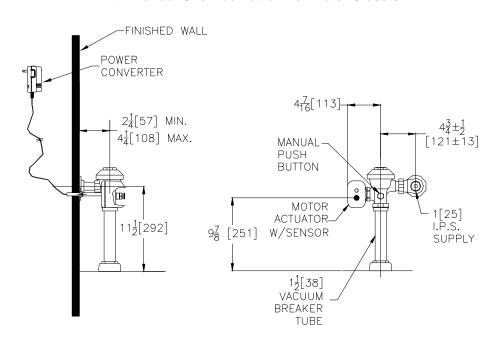

P6900-ACA-BA Regulated AC Supply

(6 valves maximum)

**ENGINEERING SPECIFICATION: ZURN ZEMS6000AV-IS-**MOB AquaFlush Exposed Hardwired Automatic Sensor Flush Valve For Water Closets- Exposed, quiet diaphragmtype, chrome plated, flushometer valve with a polished exterior. Complete with Zurn's AquaVantage TPE, chloramine resistant, dual seal diaphragm with triple filtered by-pass. The valve incorporates a 7.6 VDC motorized actuator, an integral infrared convergence-type proximity sensor and an electronic courtesy flush button into an all-metal, polished chrome plated housing. Sensor range automatically adjusts to its environment at power up and is powered by a 7.6 VDC power converter. Valve is standard with a manual over-ride button independent of the power source. The valve is complete with high back pressure vacuum breaker, one piece hex coupling nut, adjustable tailpiece, spud coupling and flange for top spud connection. Control stop has internal siphon-guard protection, sweat solder kit, vandal resistant stop cap, and cast wall flange with set screw. Internal seals are made of chloramine resistant materials.