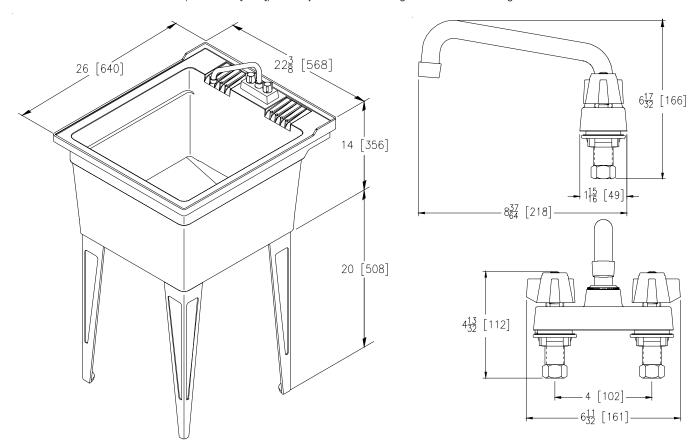

## MS2620-DF1 Multi-Purpose Sink w/ Dual Handle Deck Faucet

**TAG** 

Dimensional Data (inches and [mm]) are Subject to Manufacturing Tolerances and Change Without Notice

| Model Number | Description                      |
|--------------|----------------------------------|
| MS2620-F     | Floor Mounted Multi-Purpose Sink |
| MS2620-W     | Wall Mounted Multi-Purpose Sink* |

## **OPTIONAL COLORS (Gray-Standard)**

\_\_\_\_ -AW Appliance White

**MS2620-DF1** Single compartment, multi-purpose sink manufactured from an innovative foam process. The polypropylene structural composite sink utilizes this unique molding process, producing seamless corners and edges while providing unrivaled strength. Floor mounted units are equipped with coated steel, self-leveling legs. Complete with chrome plated 4 [102] centerset deck faucet with swing spout and angled end.