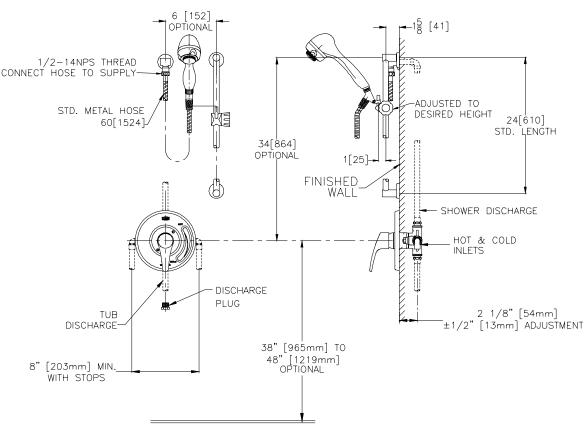

## ENGINEERING SPECIFICATIONS: ZURN Z7300-SS-MT-HW-H7

Single handle pressure balancing mixing tub and shower unit, ceramic control cartridge with stainless steel balancing piston, built in reverse connection capability (To reverse the hot and cold inlets simply remove cartridge and turn 180°), two service stops / check stops, and adjustable limit stop. When valve is turned on it must rotate from cold through to the hot position. All exposed trim and handle are metal with polished nickel chrome plated surface. Valve supplied with 2.0 GPM @ 80 psi hand/wall unit, 60"[1524mm] flexible metal hose 24"[610mm] mounting bar, supply elbow and flange. The valve inlets, shower and tub outlet are all standard with 1/2" NPT female thread connections. The 1/2" copper sweat options must be specified as shown below.

Note: All dimensions are for reference only. Do not use for pre-plumbing. Parts shown as hidden lines are supplied by others.

| <b>OPTIONS</b> (Check/specify appropriate options) Use with Z7300 prefix |                                                                                                                                          | STANDARDS                                                                                                                                                                                                                                 |
|--------------------------------------------------------------------------|------------------------------------------------------------------------------------------------------------------------------------------|-------------------------------------------------------------------------------------------------------------------------------------------------------------------------------------------------------------------------------------------|
| Suffix<br>EXT<br>SSC<br>ST<br>WF<br>                                     | Sierra Series Decorative Metal Trim<br>Wall Mounting Flange For Fiberglass or Panel Wall Installation<br>Handwall Options (see Z7000-HW) | Tested to meet the following standards for<br>valves and plumbing fittings:<br>ASSE Standard No. 1016<br>ASME A112.18.1 / CSA B125.1<br>IAPMO <sup>®</sup> Listed<br>Meets or Exceeds ANSI A117.1M standard<br>for physically handicapped |
| Additional                                                               | Options                                                                                                                                  |                                                                                                                                                                                                                                           |