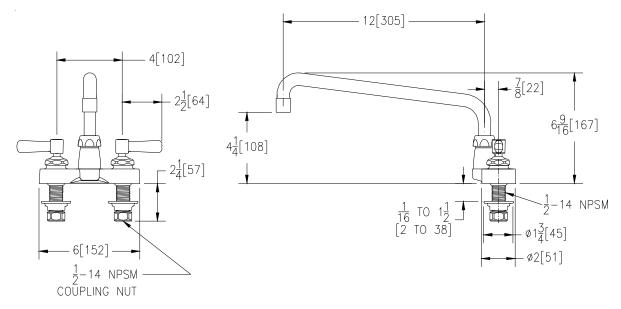

## 4" CENTERSET GOOSENECK Z812H1-XL

TAG

## Engineering Specifications: Zurn AquaSpec<sup>®</sup> Z812H1-XL

Polished chrome plated cast brass faucet body with integral shanks, quarter turn ceramic disc cartridges and a 12" [305mm] tubular brass swing spout. Unit is furnished with a 2.2 GPM [8.3 L] pressure compensating aerator (complying with ANSI A112.18.1 Standard for flow), 2-1/2" [64mm] vandal-resistant color-coded metal lever handles, mounting hardware and 1/2" NPSM coupling nuts for standard lavatory risers. Zurn Lead Free products (-XL) is the line of durable, high quality brass faucets and fixtures that are designed and manufactured to comply with Section 1417 of the Safe Drinking Water Act (SDWA) which mandates the weighted average lead content of no more than 0.25% of the wetted surface.