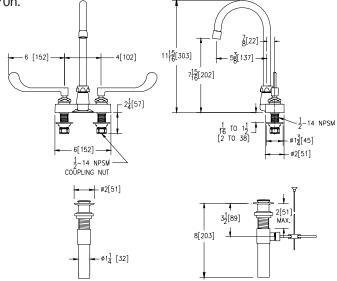

## Engineering Specifications: Zurn AquaSpec® Z812B6-XL-P

Polished chrome-plated cast brass faucet body with integral shanks, quarter turn ceramic disc cartridges and a 5-3/8" [137mm] centerline rigid or swing gooseneck spout. Unit is furnished with a 2.2 GPM [8.3 L] pressure compensating aerator (complying with ANSI A112.18.1 Standard for flow), 6" [152mm] vandal-resistant color-coded metal wrist blade handles, mounting hardware, 1/2" NPSM coupling nuts for standard lavatory risers and a 1-1/4" [32mm] pop-up drain.

Note: All dimensions are for reference only. Do not use for pre-plumbing **OPTIONAL ACCESSORIES** 

| Suffix                                                                                                                                                       | Description                                                                                   |                |
|--------------------------------------------------------------------------------------------------------------------------------------------------------------|-----------------------------------------------------------------------------------------------|----------------|
| FC                                                                                                                                                           | 2.0 GPM [7.6 L] Laminar Flow Control in Base of Spout                                         |                |
| G                                                                                                                                                            | 1-1/4" [32mm] Grid Strainer Drain                                                             |                |
| GH                                                                                                                                                           | 1-1/4" [32mm] Offset Handicap Grid Drain                                                      | DESIGNED       |
| HCT                                                                                                                                                          | Hot/Cold Text Indexes                                                                         |                |
| PT                                                                                                                                                           | 1-1/4" [32mm] Cast Brass P-Trap with a 7-1/2" [191mm] Long 17-Gauge Wall Bend                 |                |
| 140                                                                                                                                                          | Restricted 140° Swing Spout                                                                   |                |
| 2F                                                                                                                                                           | 2.2 GPM [8.3 L] Vandal-Resistant Pressure Compensating Female Aerator                         |                |
| 3F                                                                                                                                                           | 0.5 GPM [1.9 L] Vandal-Resistant Pressure Compensating Female Spray Outlet                    |                |
| 4F                                                                                                                                                           | 2.2 GPM [8.3 L] Vandal-Resistant Pressure Compensating Female Laminar Flow Outlet             |                |
| 7F                                                                                                                                                           | 1.0 GPM [3.8 L] Pressure Compensating Female Spray Outlet                                     |                |
| 16F                                                                                                                                                          | 1.0 GPM [3.8 L] Vandal Resistant Pressure Compensating Female Spray Outlet                    |                |
| 17F                                                                                                                                                          | 1.5 GPM [5.7 L] Vandal Resistant Pressure Compensating Female Aerator                         |                |
| 18F                                                                                                                                                          | 1.5 GPM [5.7 L] Vandal Resistant Pressure Compensating Female Laminar Flow                    |                |
| 19F                                                                                                                                                          | 1.5 GPM [5.7 L] Anti-Microbial Pressure Compensating Female Laminar Flow Outlet               |                |
| 21F                                                                                                                                                          | 1.0 GPM [3.8L] Female Laminar Flow Outlet                                                     |                |
| 22F                                                                                                                                                          | 1.0 GPM [3.8L] Vandal-Resistant Female Laminar Flow Outlet                                    |                |
| 23F                                                                                                                                                          | 1.5 GPM [5.7L] Pressure Compensating Female Aerator                                           |                |
| ZURN INDUSTRIES, LLC 		COMMERCIAL BRASS OPERATION 		2640 SOUTH WORK STREET 		FALCONER NY 14733<br>Phone: 1-800-997-3876 		Fax: 1-919-775-3541 		www.zurn.com |                                                                                               |                |
| anada: ZURN IN                                                                                                                                               | NDUSTRIES LIMITED ♦ 3544 Nashua Drive ♦ Mississauga, Ontario L4V1L2 ♦ Phone: 905/405-8272 Fax | : 905/405-1292 |