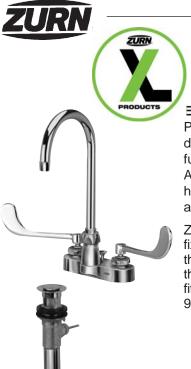

## 4" CENTERSET GOOSENECK Z812B6-XL-P TAG\_\_\_\_\_

## Engineering Specifications: Zurn AquaSpec® Z812B6-XL-P

Polished chrome-plated cast brass faucet body with integral shanks, quarter turn ceramic disc cartridges and a 5-3/8" [137mm] centerline rigid or swing gooseneck spout. Unit is furnished with a 2.2 GPM [8.3 L] pressure compensating aerator (complying with ANSI A112.18.1 Standard for flow), 6" [152mm] vandal-resistant color-coded metal wrist blade handles, mounting hardware, 1/2" NPSM coupling nuts for standard lavatory risers and a 1-1/4" [32mm] pop-up drain.