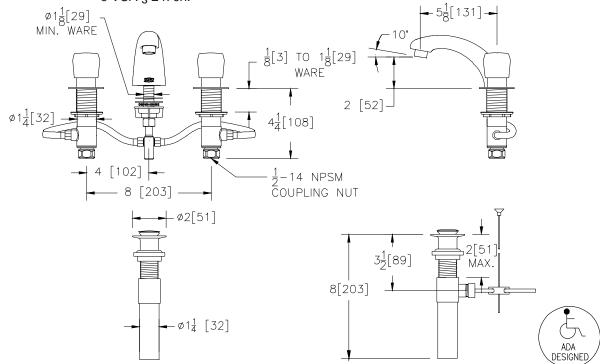

## Engineering Specifications: Zurn AquaSpec® Z867R0-XL-P

Polished chrome-plated 8" [203mm] widespread faucet with a 5" [127mm] centerline cast brass low profile spout, slow-closing metering cartridges, and vandal-resistant color-coded metal handles. Easily adjustable cycle time, preset to 10 seconds at 80 PSI. Unit is furnished with a water conserving aerator which reduces flow to .25 GPC [.95 L] (complying with ANSI A112.18.1 Standard for flow), integral shank filters, mounting hardware, 1/2" NPSM coupling nuts for standard lavatory risers and a 1-1/4" [32mm] pop-up drain.

Note: All dimensions are for reference only. Do not use for pre-plumbing