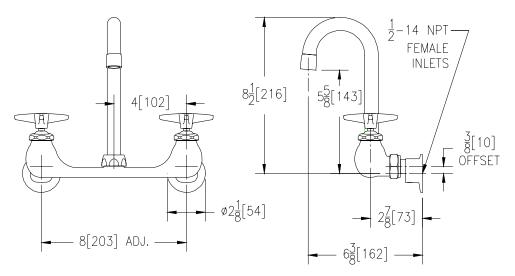

## Engineering Specifications: Zurn AquaSpec<sup>®</sup> Z842A2-XL

Polished chrome-plated cast brass 8" [203mm] sink faucet with quarter turn ceramic disc cartridges, 3/8" [10mm] short swivel inlets providing adjustable centers from 7-1/4" [184mm] to 8-3/4" [222mm] and a 3-1/2" [89mm] centerline rigid or swing gooseneck spout with a 2.2 GPM [8.3 L] pressure compensating aerator (complying with ANSI A112.18.1 Standard for flow). Unit is furnished with vandal-resistant color-coded metal four arm handles.

Note: All dimensions are for reference only. Do not use for pre-plumbing