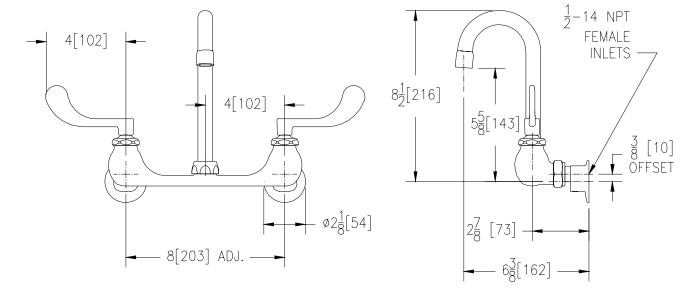

## Engineering Specifications: Zurn Aqua Spec® Z842A4-XL

Polished chrome-plated cast brass 8" [203mm] sink faucet with quarter turn ceramic disc cartridges, 3/8" [10mm] short swivel inlets providing adjustable centers from 7-1/4" [184mm] to 8-3/4" [222mm] and a 3-1/2" [89mm] centerline rigid or swing gooseneck spout with a 2.2 GPM [8.3 L] pressure compensating aerator (complying with ANSI A112.18.1 Standard for flow). Unit is furnished with 4" [102mm] vandal-resistant color-coded metal wrist blade handles.

Note: All dimensions are for reference only. Do not use for pre-plumbing