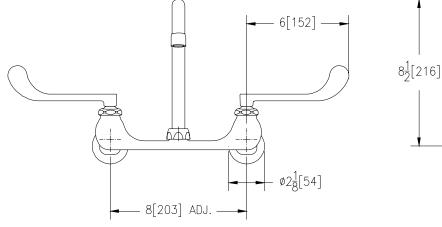

## Engineering Specifications: Zurn AquaSpec® Z842A6-XL

Polished chrome-plated cast brass 8" [203mm] sink faucet with quarter turn ceramic disc cartridges, 3/8" [10mm] short swivel inlets providing adjustable centers from 7-1/4" [184mm] to 8-3/4" [222mm] and a 3-1/2" [89mm] centerline rigid or swing gooseneck spout with a 2.2 GPM [8.3 L] pressure compensating aerator (complying with ANSI A112.18.1 Standard for flow). Unit is furnished with 6" [152mm] vandal-resistant color-coded metal wrist blade handles.

ADA DESIGNE

Note: All dimensions are for reference only. Do not use for pre-plumbing