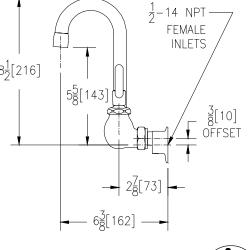

## Engineering Specifications: Zurn AquaSpec® Z842A6-XL

Polished chrome-plated cast brass 8" [203mm] sink faucet with quarter turn ceramic disc cartridges, 3/8" [10mm] short swivel inlets providing adjustable centers from 7-1/4" [184mm] to 8-3/4" [222mm] and a 3-1/2" [89mm] centerline rigid or swing gooseneck spout with a 2.2 GPM [8.3 L] pressure compensating aerator (complying with ANSI A112.18.1 Standard for flow). Unit is furnished with 6" [152mm] vandal-resistant color-coded metal wrist blade handles.

ADA DESIGNE

Note: All dimensions are for reference only. Do not use for pre-plumbing