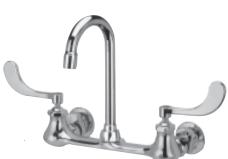

## Engineering Specifications: Zurn AquaSpec® Z842A6-XL

Polished chrome-plated cast brass 8" [203mm] sink faucet with quarter turn ceramic disc cartridges, 3/8" [10mm] short swivel inlets providing adjustable centers from 7-1/4" [184mm] to 8-3/4" [222mm] and a 3-1/2" [89mm] centerline rigid or swing gooseneck spout with a 2.2 GPM [8.3 L] pressure compensating aerator (complying with ANSI A112.18.1 Standard for flow). Unit is furnished with 6" [152mm] vandal-resistant color-coded metal wrist blade handles.