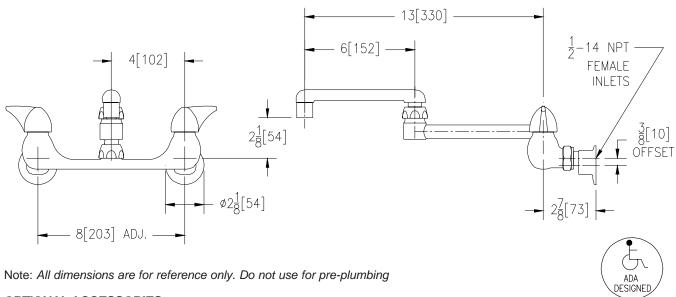

## Engineering Specifications: Zurn AquaSpec® Z842K3-XL

Polished chrome-plated cast brass 8" [203mm] sink faucet with quarter turn ceramic disc cartridges, 3/8" [10mm] short swivel inlets providing adjustable centers from 7-1/4" [184mm] to 8-3/4" [222mm] and a 13" [330mm] double-jointed brass swing spout with a 2.2 GPM [8.3 L] pressure compensating aerator (complying with ANSI A112.18.1 Standard for flow). Unit is furnished with 2"[51mm] vandal-resistant color-coded metal dome lever handles.