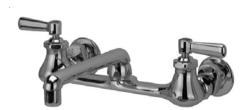

## SINK FAUCET Z842F1-XL-15F

TAG \_\_\_\_\_

Polished chrome-plated cast brass 8" [203mm] sink faucet with quarter turn ceramic disc cartridges, 3/8" [10mm] short swivel inlets providing adjustable centers from 7-1/4" [184mm] to 8-3/4" [222mm] and a 6" [152mm] cast brass swing spout with a full flow outlet. Unit is furnished with 2-1/2" [64mm] vandal-resistant color-coded metal lever handles.