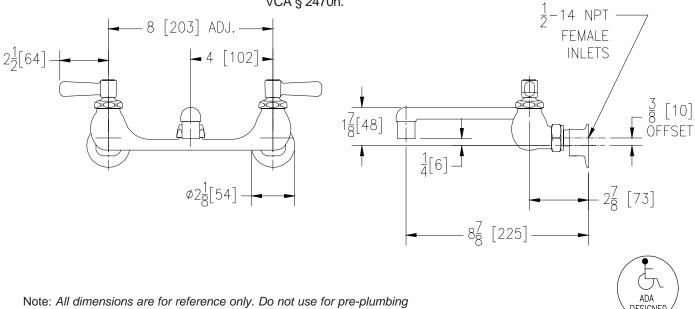

## SINK FAUCET Z842F1-XL-15F

TAG \_\_\_\_\_

Polished chrome-plated cast brass 8" [203mm] sink faucet with quarter turn ceramic disc cartridges, 3/8" [10mm] short swivel inlets providing adjustable centers from 7-1/4" [184mm] to 8-3/4" [222mm] and a 6" [152mm] cast brass swing spout with a full flow outlet. Unit is furnished with 2-1/2" [64mm] vandal-resistant color-coded metal lever handles.