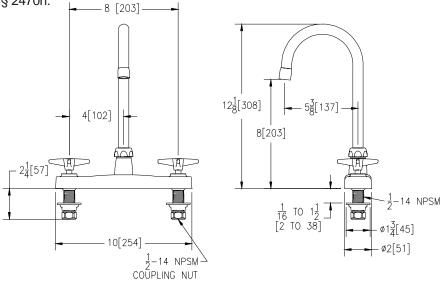

## Engineering Specifications: Zurn AquaSpec® Z871B2-XL

Polished chrome-plated 8" [203mm] brass deck faucet with a 5-3/8" [137mm] centerline rigid or swing gooseneck spout and quarter turn ceramic disc cartridges. Unit is furnished with a 2.2 GPM [8.3 L] pressure compensating aerator (complying with ANSI A112.18.1 Standard for flow), vandal-resistant color-coded metal four arm handles, mounting hardware and 1/2" NPSM coupling nuts for standard lavatory risers.

Note: All dimensions are for reference only. Do not use for pre-plumbing