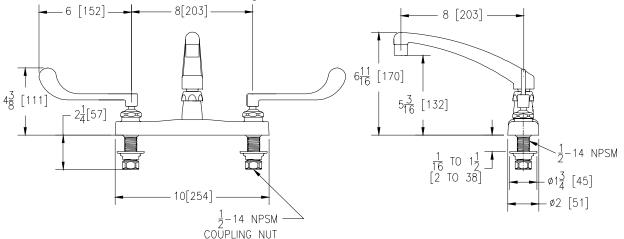

## Engineering Specifications: Zurn AquaSpec<sup>®</sup> Z871G6-XL

Polished chrome-plated 8" [203mm] brass deck faucet with an 8" [203mm] cast brass swing spout and quarter turn ceramic disc cartridges. Unit is furnished with a 2.2 GPM [8.3 L] pressure compensating aerator (complying with ANSI A112.18.1 Standard for flow), 6" [152mm] vandal-resistant colorcoded metal wrist blade handles, mounting hardware and 1/2" NPSM coupling nuts for standard lavatory risers.

Note: All dimensions are for reference only. Do not use for pre-plumbing