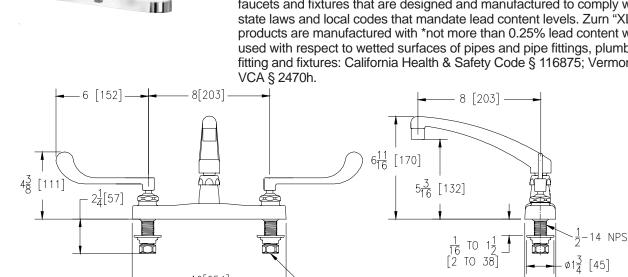

## Engineering Specifications: Zurn AquaSpec<sup>®</sup> Z871G6-XL

Polished chrome-plated 8" [203mm] brass deck faucet with an 8" [203mm] cast brass swing spout and quarter turn ceramic disc cartridges. Unit is furnished with a 2.2 GPM [8.3 L] pressure compensating aerator (complying with ANSI A112.18.1 Standard for flow), 6" [152mm] vandal-resistant colorcoded metal wrist blade handles, mounting hardware and 1/2" NPSM coupling nuts for standard lavatory risers.

Note: All dimensions are for reference only. Do not use for pre-plumbing