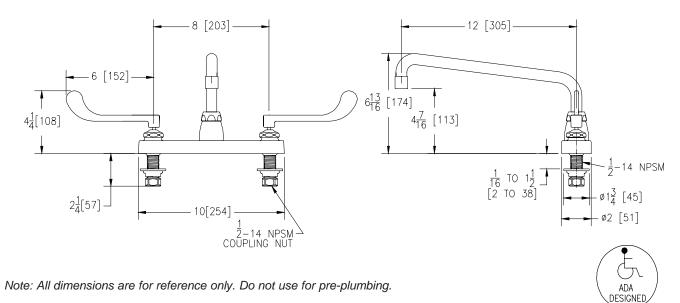

## Engineering Specifications: Zurn AquaSpec® Z871H6-XL

Polished chrome-plated 8" [203mm] brass deck faucet with a 12" [305mm] swing tubular spout and quarter turn ceramic disc cartridge. Unit is furnished with a 2.2 GPM [8.3 L] pressure compensating aerator (complying with ANSI A112.18.1 Standard for flow), 6" [152mm] vandal-resistant color-coded metal wrist blade handles, mounting hardware and a 1/2" NPSM coupling nut for standard lavatory riser.