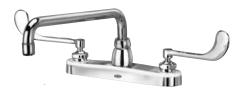

## **KITCHEN SINK FAUCET** Z871H6-XL TAG

## Engineering Specifications: Zurn AquaSpec® Z871H6-XL

Polished chrome-plated 8" [203mm] brass deck faucet with a 12" [305mm] swing tubular spout and quarter turn ceramic disc cartridge. Unit is furnished with a 2.2 GPM [8.3 L] pressure compensating aerator (complying with ANSI A112.18.1 Standard for flow), 6" [152mm] vandal-resistant color-coded metal wrist blade handles, mounting hardware and a 1/2" NPSM coupling nut for standard lavatory riser.