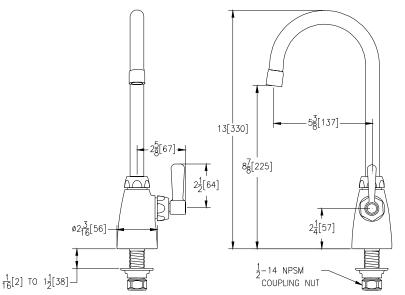

## Engineering Specifications: Zurn AquaSpec® Z825B1-XL-15F

Polished chrome-plated single laboratory faucet with integral shank, quarter turn ceramic disc cartridge and a 5-3/8" [137mm] centerline rigid or swing gooseneck spout. Unit is furnished with a full flow outlet, 2-1/2" [64mm] vandal-resistant metal lever color-coded handle, mounting hardware and a 1/2" NPSM coupling nut for standard lavatory riser.

Note: All dimensions are for reference only. Do not use for pre-plumbing