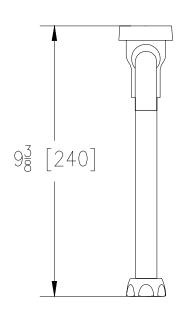

## Engineering Specification: Zurn AquaSpec® G61736 ('V')

Polished chrome-plated tubular brass 8" [203mm] spout and cast atmospheric vacuum breaker with rigid connection and 3/8 NPSM female threaded outlet.

Note: All dimensions are for reference only. Do not use for pre-plumbing.