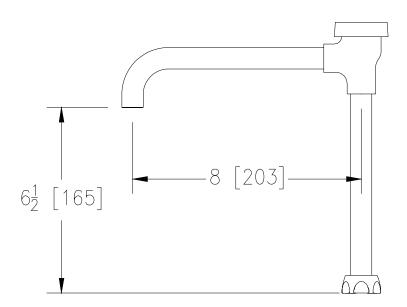

## 8" TUBULAR SPOUT

G61736 ('V')

| TA  | G |  |  |
|-----|---|--|--|
| 1/\ |   |  |  |

## Engineering Specification: Zurn AquaSpec® G61736 ('V')

Polished chrome-plated tubular brass 8" [203mm] spout and cast atmospheric vacuum breaker with rigid connection and 3/8 NPSM female threaded outlet.

Note: All dimensions are for reference only. Do not use for pre-plumbing.