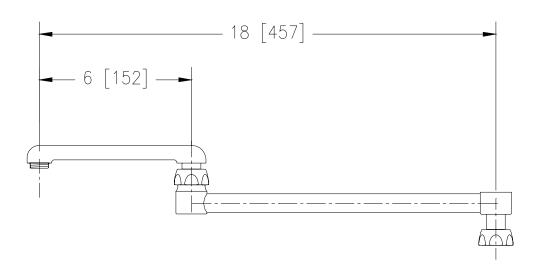

## 18" DOUBLE-JOINTED SPOUT

G62494 ('K'-DJ18)

| T/  | $\frown$ |  |
|-----|----------|--|
| TA( | J        |  |

Engineering Specification: Zurn AquaSpec® G62494 ('K'-DJ18) Polished chrome-plated brass 18" [457mm] double-jointed tubular swing spout with 3/4"-27 male outlet threads.

Note: All dimensions are for reference only. Do not use for pre-plumbing.