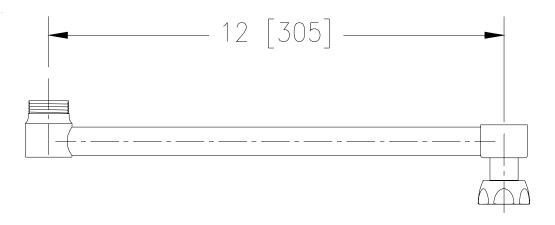

## **12" LOWER K SPOUT** G63510 (DJ18) TAG

**Engineering Specification: Zurn AquaSpec**® **G63510 (DJ18)** Polished chrome-plated brass 12" [305] lower spout arm with swing connection for double jointed spout assembly.

Note: All dimensions are for reference only. Do not use for pre-plumbing.

**OPTIONAL ACCESSORIES** 

Suffix Description

ZURN INDUSTRIES, LLC COMMERCIAL BRASS OPERATION 2640 SOUTH WORK STREET FALCONER NY 14733 Phone: 1-800-997-3876 Fax: 1-919-775-3541 www.zurn.com In Canada: ZURN INDUSTRIES LIMITED 3544 Nashua Drive Mississauga, Ontario L4V1L2 Phone: 905/405-8272 Fax: 905/405-1292