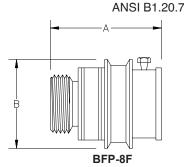

## **Standards Compliance**

- · ASSE® Listed 1011
- UPC® Listed (BFP-8F)
- · CSA® Certified B64.2 (BFP-8F)
- cUPC® Listed (BFP-9)

### Dimensions & Weights (do not include pkg.)

| MODEL  | DIMENSIONS (approximate) |    |       |    | WEIGHT |     |
|--------|--------------------------|----|-------|----|--------|-----|
|        | A                        |    | В     |    | WEIGHT |     |
|        | in.                      | mm | in.   | mm | lbs.   | kg  |
| BFP-9  | 1 5/16                   | 33 | 1 1/4 | 32 | 0.3    | 0.1 |
| BFP-8F | 1 15/16                  | 49 | 1 5/8 | 41 | 0.3    | 0.1 |

BFP-9

BFP-8F