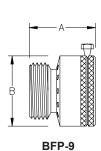

# **Model BFP-9**

### Dimensions & Weights (do not include pkg.)

| MODEL  | DIMENSIONS (approximate) |    |       |    | WEIGHT |     |
|--------|--------------------------|----|-------|----|--------|-----|
|        | A                        |    | В     |    | WEIGHT |     |
|        | in.                      | mm | in.   | mm | lbs.   | kg  |
| BFP-9  | 1 5/16                   | 33 | 1 1/4 | 32 | 0.3    | 0.1 |
| BFP-8F | 1 15/16                  | 49 | 1 5/8 | 41 | 0.3    | 0.1 |

BFP-9

BFP-8F