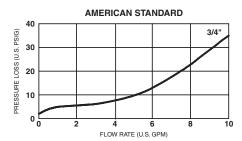

Maximum working water temperature180°FThread connectionHose Thread





### Dimensions & Weights (do not include pkg.)

| MODEL  | DIMENSIONS (approximate) |    |       |    | WEIGHT |     |
|--------|--------------------------|----|-------|----|--------|-----|
|        | A                        |    | В     |    | WEIGHT |     |
|        | in.                      | mm | in.   | mm | lbs.   | kg  |
| BFP-9  | 1 5/16                   | 33 | 1 1/4 | 32 | 0.3    | 0.1 |
| BFP-8F | 1 15/16                  | 49 | 1 5/8 | 41 | 0.3    | 0.1 |





BFP-9

BFP-8F

## **Options**

- CH with chrome finish (BFP-9 only)
  - with manual drain feature for freeze protection (BFP-8F only)

#### **Accessories**

Hose bibb (Model 195XL)

## **TYPICAL INSTALLATION**







TYPICAL HOSE BIBB INSTALLATION





Zurn Industries, LLC | Wilkins

1747 Commerce Way, Paso Robles, CA U.S.A. 93446 Ph. 855-663-9876, Fax 805-238-5766

In Canada | Zurn Industries Limited

7900 Goreway Drive, Unit 10, Brampton, Ontario L6T 5W6, 877-892-5216

www.zurn.com

Rev. D Date: 5/23 Document No. BF-BFP9 Product No. BFP-9 Patent zurn.com/patents