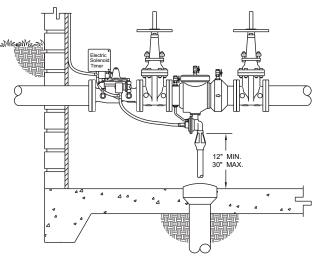

# Application

Designed for installation on potable water lines to shutdown system flow should the relief valve open on a Reduced Pressure Principle Backflow Assembly. The EST is designed for installation in conjunction with a ZURN WILKINS Model 375MS or 475MS RPZ with Monitor Switch feature and Model ZW206 Solenoid Control Valve with 24vac solenoid. In the event of a backflow condition with discharge from the relief valve occurring, the EST switches the solenoid on the control valve shutting down system flow. Order ZW206 normally open or normally closed depending on water condition desired during power failure. This should not be installed where water must remain on at all times. EST output can also be used to trigger high voltage alarms, warning lights, start sump pumps, etc. Ideal for use in mechanical rooms, basements and enclosures where undetected relief valve discharge could potentially cause water damage.

# Accessories

🗌 ZW206

 Solenoid operated control valve (special order with 24vac solenoid)

375MS/475MS -

order with 24vac solenoid)
- Model 375 or Model 475 with Integral
relief valve monitor switch

ZURN WILKINS MODEL 375MS REDUCED PRESSURE PRINCIPLE ASSEMBLY WITH ZW206 SOLENOID CONTROL VALVE AND EST

> Rev. B Date: 12/19 Document No. BF-EST Product No. Model EST Patent zurn.com/patents