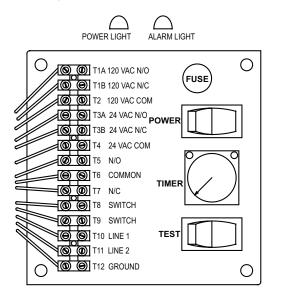

## Installation

Connect 120 VAC input to terminals T10-T12. Connect backflow monitor switch to T8 and T9. Connect T3 and T4 to solenoid shut off valve ZW106 to turn off water supply when alarm triggers. Terminals T5 - T7 can be connected to an external alarm panel. T1 and T2 can be used to power an external high voltage alarm. Housing designed for use with flexible watertight conduit.

#### Features

Input - 120 VAC 5A Relay Power - 1.1 VA @ 24VAC Low Voltage Power Supply - 24 VA @ 24VAC Contact Closure - 3A @ 120VAC 120VAC Output - 3A 24VAC Output - 0.7A External top mounted power and alarm lights Wall and valve mounting brackets included Enclosure size 7.5H x 7.5W x 5.0D

## Operation

When backflow supervisory switch is closed for the time delay, the output relay will trigger, activating alarm light and latching output relay. Turn power off and back on to reset relay. To adjust time delay turn knob on timer. Factory set at 10 seconds to avoid nuisance alarms. To test alarm or check time delay, press and hold TEST switch until red light comes on. Green light on timer should light when TEST switch is pressed.