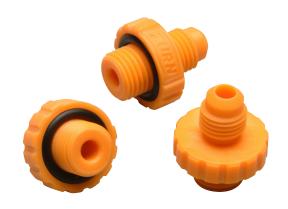

# **Plastic Quick Test Fittings**

#### **Application**

Designed for use on Backflow Prevention Assemblies to facilitate the connection of a Differential Pressure Test Gauge. Quick Test Fittings, with their integral o-ring and hand-tight installation, eliminate the need for wrenches and Teflon tape. This will result in a time and material savings to the tester.

#### **Materials**

Body (fittings) O-rings Glass Filled Polypropylene

Buna Nitrile

# Features

Sizes: 1/4"

Tear Resistant O-rings SAE 45° Flare Fittings - SAE J513 Sold in convenient 3-pack