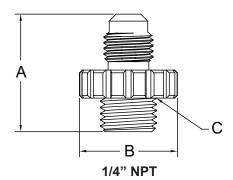

## Dimensions & Weights (do not include pkg.)

| MODEL    | FITTING SIZES         | FOR<br>VALVE<br>SIZE | DIMENSIONS (approximate) |    |     |    |          | WEIGHT |      |
|----------|-----------------------|----------------------|--------------------------|----|-----|----|----------|--------|------|
|          |                       |                      | А                        |    | В   |    | С        | WEIGHT |      |
|          |                       |                      | in.                      | mm | in. | mm | (O-ring) | lbs.   | kg   |
| RK14-QTP | 1/4" NPT X 1/4" Flare | 1/4"-2"              | 1 3/64                   | 27 | 7/8 | 22 | 112N     | 0.1    | 0.05 |