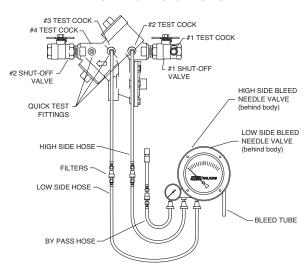

### **TYPICAL INSTALLATIONS**

### MODEL 3/4" 975XL SHOWN

Rev. B Date: 12/19 Document No. BF-QTP Product No. QTP Patent zurn.com/patents