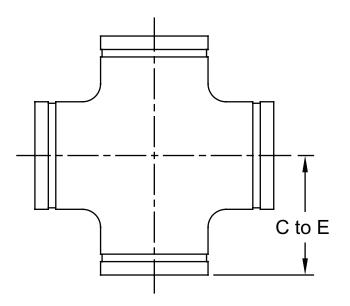

#### Dimensions & Weights (do not include pkg.)

| SIZE<br>in. | MODEL    | DIMENSIONS (approximate) |               |
|-------------|----------|--------------------------|---------------|
|             |          | C to E<br>in.            | Weight<br>Ib. |
| 2           | 2-FP56   | 2.76                     | 2.5           |
| 2 1/2       | 212-FP56 | 2.99                     | 3.2           |
| 3           | 3-FP56   | 3.39                     | 5.2           |
| 4           | 4-FP56   | 4.00                     | 7.4           |
| 6           | 6-FP56   | 5.51                     | 16.3          |
| 8           | 8-FP56   | 6.89                     | 29.2          |