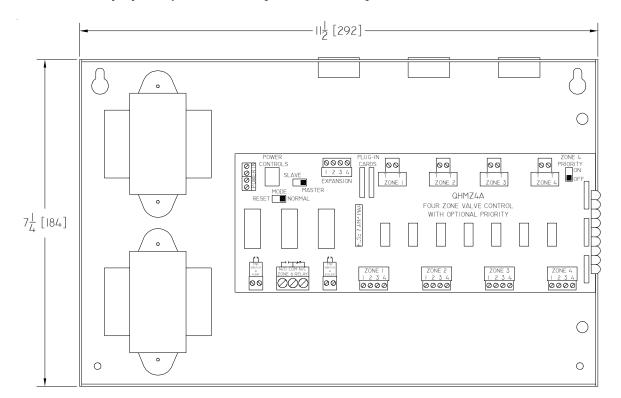

## 4-Zone Expandable Zone Valve Control – QHMZ4A Specification Sheet

Tag

Dimensional Data: Inches and [mm] are subject to manufacturing tolerances and change without notice.

**Engineering Specification:** Zurn 4-Zone Expandable Zone Valve Control. 120VAC power input and 24VAC 80VA output. Allows easy connections of 2-, 3-, or 4-wire zone valves or actuators. Controller is fully fused protected, includes two isolated end switches, and a built-in domestic hot water priority switch. Connections are a reliable screw type connector. Controller has external indicator lights for each zone. Unit is expandable up to 20 zones and has a pre-wired power control plug for a Zurn Outdoor Reset and Injection Mixing Module. Controller is UL and CSA Approved.