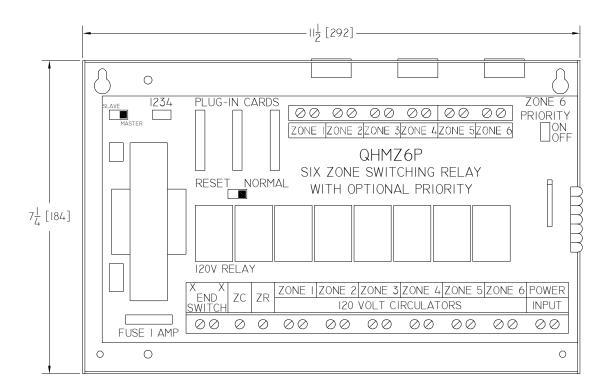

## **6-Zone Expandable Pump Relay Control – QHMZ6P**Specification Sheet

| Tag |
|-----|
|-----|

Dimensional Data: Inches and [mm] are subject to manufacturing tolerances and change without notice.

Engineering Specification: Zurn 6-Zone Expandable Pump Relay Control. 120VAC power input with 20 amp combined maximum load. Allows easy connections of 120VAC circulator pumps. The isolated end switch allows easy boiler connection. The Relay Control utilizes standard "ice cube" field replaceable relays. Controller is fully fused protected and includes a built-in domestic hot water priority switch. Connections are a reliable screw type connector. Controller has external indicator lights for each zone. Unit is expandable up to 20 zones and has a pre-wired power control plug for a Zurn Outdoor Reset and Injection Mixing Module. Controller is UL and CSA Approved.