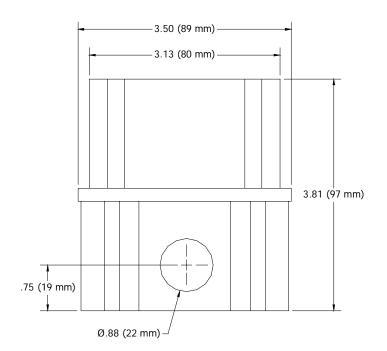

## Zurn PEX<sup>®</sup> Snow and Ice Melt Socket - QHSIS Specification Sheet

Tag \_\_\_\_\_

Dimensional Data: Inches and [mm] are subject to manufacturing tolerances and change without notice.

**Engineering Specification:** The Zurn PEX<sup>®</sup> Snow and Ice Melt Socket. The QHSIS is used to house the Snow and Ice Melt Detector (QHSID). The brass socket should be located directly in between two pieces of Zurn PEX tubing in the snow and ice melt slab. Also included is a mounting plate and a plastic plug, which is the same thickness as the QHSID sensor.