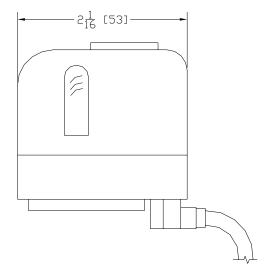

## **2-Wire Zone Valve Actuator – QHVZDM**Specification Sheet

| Tag |  |  |  |  |
|-----|--|--|--|--|
|     |  |  |  |  |

Dimensional Data: Inches and [mm] are subject to manufacturing tolerances and change without notice.

**Engineering Specification:** Zurn Zone Valve Actuator allows for zone valve control. Unit operates on 24VAC, 2W. Complete with pop-up indicator. Connects to zone valve with threaded adapter and actuator is snap on/off to adapter.