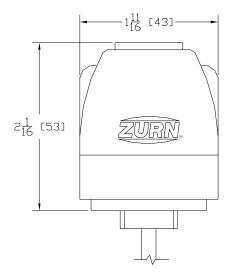

## **2-Wire Zone Valve Actuator – QHVZDM**Specification Sheet

| Tag |  |  |  |  |
|-----|--|--|--|--|
|     |  |  |  |  |

Dimensional Data: Inches and [mm] are subject to manufacturing tolerances and change without notice.

**Engineering Specification:** Zurn Zone Valve Actuator allows for zone valve control. Unit operates on 24VAC, 2W. Complete with pop-up indicator. Connects to zone valve with threaded adapter and actuator is snap on/off to adapter.