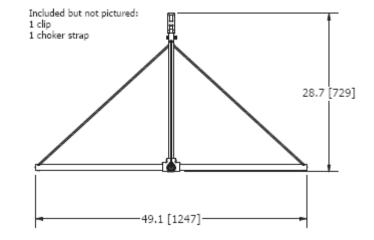

## ZurnPEX<sup>®</sup> Portable UnCoiler-QPHU Specification Sheet

Dimensional Data: Inches and [mm] are subject to manufacturing tolerances and change without notice.

**Engineering Specification:** Zurn Portable UnCoiler. Capable of uncoiling up to two coils of non-barrier or Performa<sup>®</sup> Barrier stretch wrapped tube simultaneously while being suspended from a ceiling joist. Constructed of light weight aluminum it weights less than 7 pounds and measures approximatley 26"x5"x5" in size when disassembled for easy portability. It can be used with any type of installation method, manifold, remote manifold or trunk and branch.