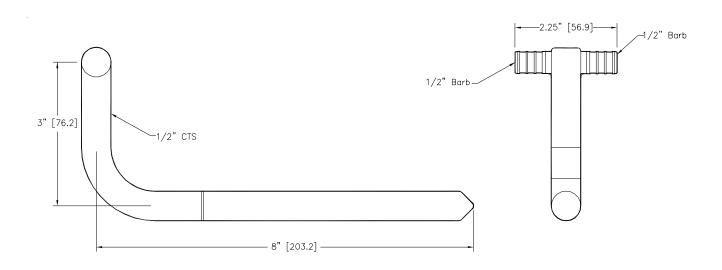

## **Copper Stubout Elbow Tee - QSTUBLXXT3**Specification Sheet

| Tag |  |  |
|-----|--|--|
| 3   |  |  |

Dimensional Data: Inches and [mm] are subject to manufacturing tolerances and change without notice.

**Engineering Specification:** ZurnPEX<sup>®</sup> 1/2" Copper Stubout Tee Elbow. The QSTUBLXXT3 elbow tee is used in conjunction with PEX tubing. QSTUBLXXT3 is ideal for stubouts off of 1/2" ZurnPEX<sup>®</sup> runs. End spun closed allows for system testing before valves or other fittings are installed. Meets NSF® and ASTM requirements.