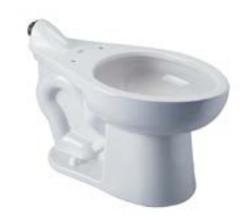

**Z5657-BWL1** 

HET Elongated, Floor Mounted EcoVantage® Flush Valve Toilet with ZurnSHIELD<sup>™</sup> Glaze

TAG

#### Z5657 HET Series

- Zurn High Efficiency Toilets and paired performance flush valve systems are designed to exceed industry standards, while using as little as 1.1 gallons of water per flush.
- Universal high efficiency toilet can be specified with 1.1 gpf [4.2 Lgf], 1.28 gpf [4.8 Lpf], 1.6 gpf [6.0 Lpf] or dual flush valves.
- Vitreous china
- ZurnSHIELD<sup>™</sup> ceramic glaze creates a permanent surface that protects the fixture by inhibiting the growth of stain and odor causing mold, mildew, and bacteria, thus reducing the amount of time, chemicals and water needed to clean the bowl.
- · Elongated front rim
- 1-1/2" Back Spud
- 2-1/8" fully glazed trapway
- High efficiency siphon jet flush