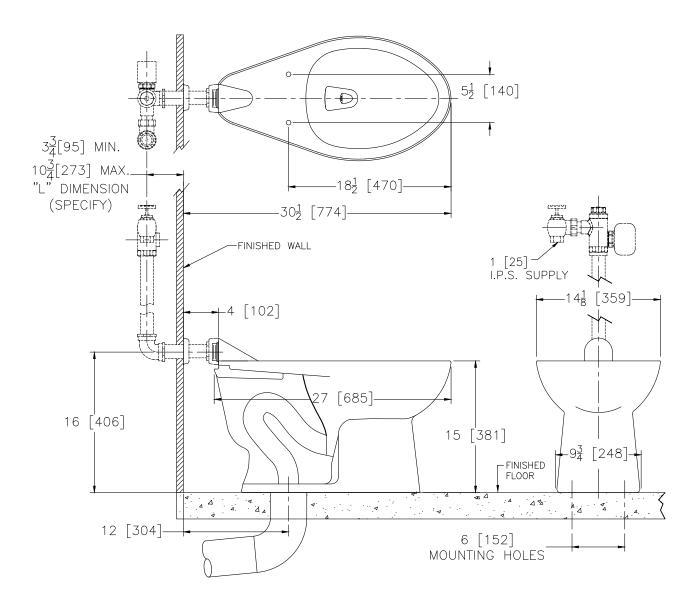

This product should be used with a WaterSense labeled counterpart with a compatible flush volume to ensure that the entire system meets the requirements for water efficiency and performance.



#### **Recommended Trim:** Z5955SS-EL

Elongated, standard white, open front toilet seat less cover with stainless steel check hinge. Z5972-COMB Closet bolt & wax ring kit.

NOTE: To ensure system performance: Minimum Running Water Pressure = 25 psi.

Architectural/Engineering Approval

The information contained in this document is subject to change without notice. Please contact Zurn for most up to date information.



Z5657-BWL1 HET Elongated, Floor Mounted EcoVantage<sup>®</sup> Flush Valve Toilet with ZurnSHIELD<sup>™</sup> Glaze

## TAG \_\_\_\_\_

# Rough-in dimensions/Overview dimensions