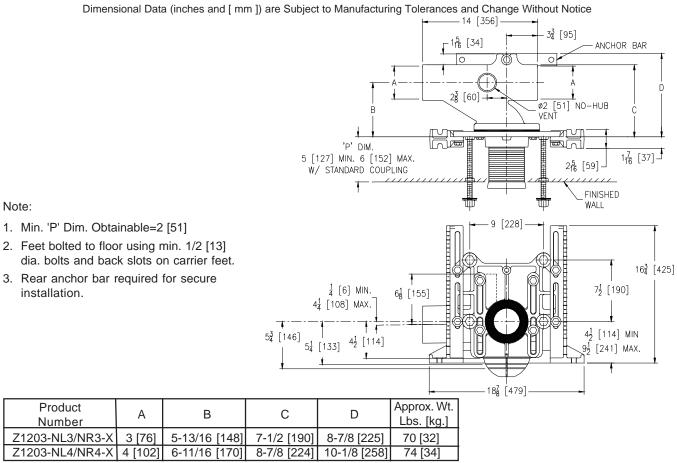

## **Z1203-N-X** ADJUSTABLE HORIZONTAL SIPHON JET 500 LB. [227 KG.] NO-HUB W/ HEAVY-DUTY REAR ANCHOR TIE DOWN

SPECIFICATION SHEET

TAG

## ENGINEERING SPECIFICATION: ZURN Z1203-N()-X

Adjustable, horizontal siphon jet 500 Lb.[227 Kg.] water closet "Rigid System" with No-Hub connections. Complete with Dura-Coated cast iron right hand or left hand main fitting, with 2 [51] vent, adjustable gasketed faceplate, universal floor mounted foot supports, corrosion resistant adjustable ABS coupling with integral test cap, fixture bolts, trim, stud protectors, heavy-duty rear anchor tie down, and bonded "Neo-Seal" gasket.

**OPTIONS** (Check/specify appropriate options)

| Z1203-NR3-X | 3 [76] No-Hub Right Hand Inlet with Flow to Left  |
|-------------|---------------------------------------------------|
| Z1203-NL3-X | 3 [76] No-Hub Left Hand Inlet with Flow to Right  |
| Z1203-NR4-X | 4 [102] No-Hub Right Hand Inlet with Flow to Left |
| Z1203-NL4-X | 4 [102] No-Hub Left Hand Inlet with Flow to Right |