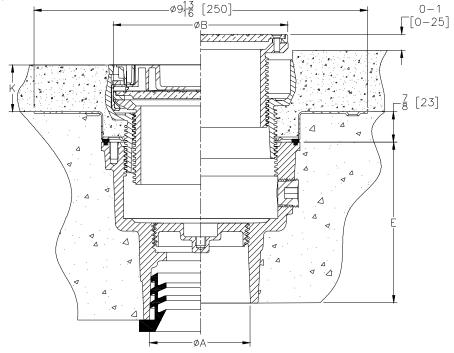

## FLOOR CLEANOUT WITH "TYPE B" COVER, DECK PLATE AND EZ1 $^{\text{TM}}$ TECHNOLOGY

SPECIFICATION SHEET

TAG \_\_\_\_\_

Dimensional Data (inches and [ mm ]) are Subject to Manufacturing Tolerances and Change Without Notice

| Dimensions In Inches [mm] |            |            |              | Approx \M/t          |
|---------------------------|------------|------------|--------------|----------------------|
| Α                         | В          | K          |              | Approx. Wt. Lbs [kg] |
| Pipe Size                 | Cover Dia. | Min        | Max          | LD3 [Kg]             |
| 2-3 [51-76]               | 5 [127]    | 29/32 [23] | 1-13/16 [46] | 16 [7]               |

## **ENGINEERING SPECIFICATION:**

Zurn Z1400-BZ1-DP cleanout, Dura-Coated cast iron body with gas and water tight cleanout plug, stainless steel deck plate, and top assembly. EZ1 drainage series is engineered to simplify product installation, comprised of concrete shield to provide up to 1" [25] of vertical post pour adjustment, pre-packaged shims for tilt correction, and integrated, self-contained "Type B" light duty scoriated cover with rough-in cover for protection during concrete pour. Cleanout is designed in accordance with ASME A112.36.2M.