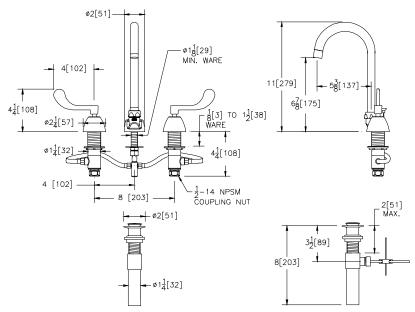

## Engineering Specifications: Zurn AquaSpec® Z831B4-XL-P

Polished chrome-plated widespread with adjustable centers from 6" [152mm] to 20" [508mm], a 5-3/8" [137mm] centerline rigid or swing gooseneck spout and quarter turn ceramic disc cartridges. Unit is furnished with a 2.2 GPM [8.3 L] pressure compensating aerator (complying with ANSI A112.18.1 Standard for flow), 4" [102mm] vandal-resistant color-coded metal wrist blade handles, mounting hardware, 1/2" NPSM coupling nuts for standard lavatory risers and a 1-1/4" [32mm] pop-up drain. Widespread accommodates installations up to 1-1/2" [38mm] thick.

Note: All dimensions are for reference only. Do not use for pre-plumbing