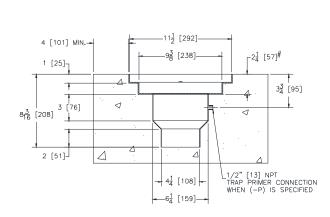

# 2-1/4 [57] for center outlet only. End Outlet (-EO) requires 3-1/4 [83] channel invert.

## ENGINEERING SPECIFICATION: ZURN Z899

Overall channel width shall be 11-1/2" [292mm] and have an 9-3/8" [238mm] throat. Channels are made of #12 ga. fabricated stainless steel conforming to ASTM A-240 (type 304) including anchoring straps, and will feature a black powder coating on interior and exterior surfaces. The outlet on each channel will be centered. Channel to be provided with custom -SWG stainless steel wire grate, conforming to ASTM A-240 (type 304), that locks down to the channel with vandal-proof flathead machine screws. This grate is rated for Class A per the DIN EN1433 top load classification, complies with both ADA and Heel-Proof requirements, and has an open area of 64.9 sq. in/ft. [1373.7 sq. cm/m]. Optional -FS fabricated slotted grate has an open area of 35.91 sq. in/ft [760.1 sq. cm/m] and also complies with ADA and Heel-Proof requirements. This system has been designed to comply with SFFC Code, Section 511.1 for a 100 GPM flow rate. (Replaces Z895-94)

Note: Minimum Dimensional requirements must be met to satisfy 100 GPM flow rate specification.

#### **Miscellaneous Options**

- \_\_\_\_- -DX DX Flange
- \_\_\_\_--EO End Outlet
- -P 1/2 [13] Trap Primer Connection
- \_\_\_\_--LAS Less Anchor Straps

\* Regularly furnished unless otherwise specified.