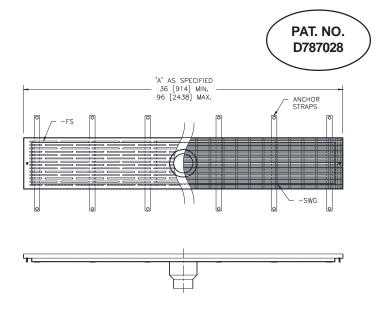

## ENGINEERING SPECIFICATION: ZURN Z899

Overall channel width shall be 11-1/2" [292mm] and have an 9-3/8" [238mm] throat. Channels are made of #12 ga. fabricated stainless steel conforming to ASTM A-240 (type 304) including anchoring straps, and will feature a black powder coating on interior and exterior surfaces. The outlet on each channel will be centered. Channel to be provided with custom -SWG stainless steel wire grate, conforming to ASTM A-240 (type 304), that locks down to the channel with vandal-proof flathead machine screws. This grate is rated for Class A per the DIN EN1433 top load classification, complies with both ADA and Heel-Proof requirements, and has an open area of 64.9 sq. in/ft. [1373.7 sq. cm/m]. Optional -FS fabricated slotted grate has an open area of 35.91 sq. in/ft [760.1 sq. cm/m] and also complies with ADA and Heel-Proof requirements. This system has been designed to comply with SFFC Code, Section 511.1 for a 100 GPM flow rate. (Replaces Z895-94)

#### **Grate Options**

- \_\_\_\_-FS Fabricated Stainless Steel Slotted Grate (open area = 35.9 sq-in / linear foot)
- \_\_\_\_-SWG Stainless Wire Grate\* (open area = 64.9 sq-in / linear foot)\*
- Suffix Options (Check/specify appropriate options)
- \_\_\_\_\_-4NH 6 [152] to 4 [102] Custom Tapered No-Hub Bottom Outlet\*
- \_\_\_\_\_--6NH 6 [152] No-Hub Bottom Outlet