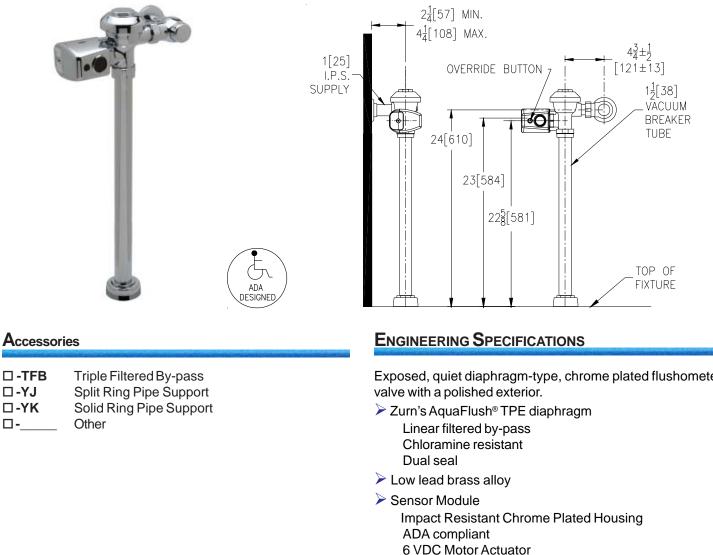

Exposed, quiet diaphragm-type, chrome plated flushometer

- **Battery Powered**
- **Override Button** 
  - 10° Angle Sensor High Mount Adapter Kit
- Control Stop
  - Internal siphon-guard protection
  - Vandal resistant stop cap
  - Sweat solder kit Cast wall flange with set screw
- Vacuum Breaker
  - High back pressure One piece hex coupling nut
- Internal seals
  - Chloramine resistant
- Adjustable tailpiece
- Spud coupling and flange for top spud connection