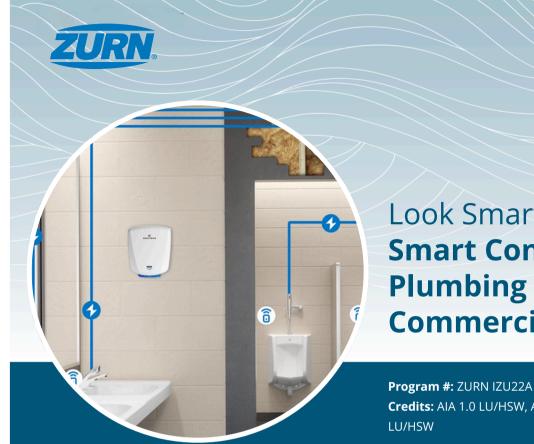

## **Look Smart! Smart Connected Plumbing Fixtures for Commercial Restrooms**

Credits: AIA 1.0 LU/HSW, ASPE 1.0 CEU/PDH\*, IDCEC 0.1

## **Description:**

How smart is your commercial restroom? Join us in this one-hour course as we discuss plumbing fixtures and features in smart connected restrooms. Participants will learn how to specify handwashing systems, touchless sensor faucets & soap dispensers, and sensor flush valves to create a smart and stylish commercial restroom in a variety of applications.