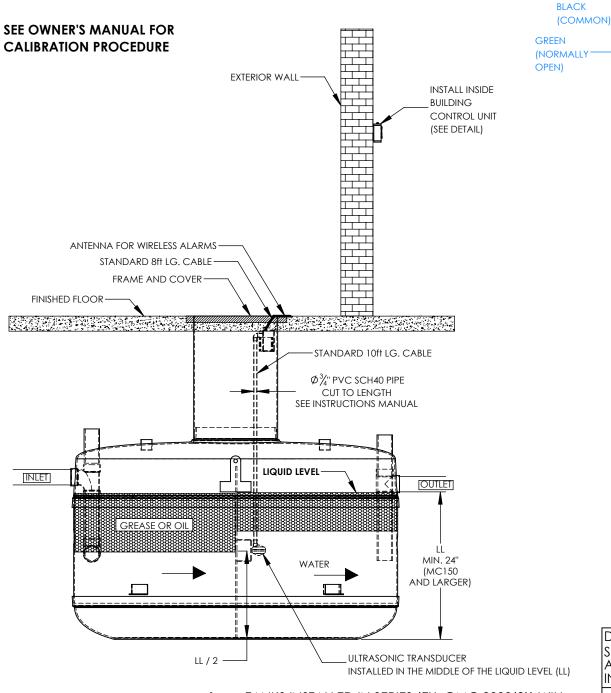

SKU 4630
INTERNAL PART #G4-4641

DWG. TITLE:
SMARTPRO WIRELESS
ALARM G4 OUTLET SIDE
INSTALLATION
PROJECT:

PLUG TRANSDUCER CABLE INTO TANK #1 RJ-45 JACK

SKU 4630

INTERNAL PART #G4-4641

Proceptor\*

DWG #: 21-5486-\$

**RED** 

LCD DISPLAY OF

**ALARM MONITOR** 

INCLUDES AUDIBLE --AND VISUAL ALARM

DRAWING NOT TO SCALE

TANK CONDITIONS

**POWER SUPPLY** 

110V AC PLUG

(NORMALLY

888

SmartP<u>ro</u>

SELECT PERSONS NEXT ANNOT

-RJ-45 JACK

REV.

TANK#1

CLOSED)

. TANKS INSTALLED IN SERIES (EX. GMC 2000(2)) WILL HAVE ALARM INSTALLED IN THE FIRST TANK OUTLET SIDE

2. SINGLE TANKS (WITH BAFFLE) WILL HAVE ALARM
INSTALLED ON THE INLET SIDE (BOTH INLET AND OUTLET
INSTALLATION IS ALLOWED BUT GT RECOMMENDS INLET)

ALARM IS SHOWN TO BE INSTALLED ON OUTLET SIDE OF TANK