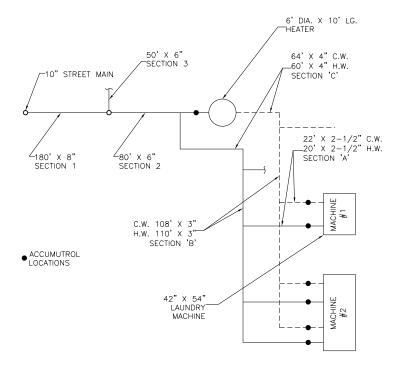

## **TYPICAL EXAMPLE – Piping Layout and Data Required for Sizing Zurn Accumutrols**

Piping Data (From Machine to Heater)

|         | HOT WATER |          | COLD WATER       |          |
|---------|-----------|----------|------------------|----------|
| Section | Length    | Diameter | Length           | Diameter |
| Α       | 20'       | 2-1/2"   | 22'              | 2-1/2"   |
| В       | 110'      | 3"       | 108 <sup>.</sup> | 3"       |
| C       | 60'       | 4"       | 64'              | 4"       |
| D       |           |          |                  |          |
| Е       |           |          |                  |          |

## Piping Data (From Heater to Main)

| Section | Length | Diameter |
|---------|--------|----------|
| 1       | 180'   | 8"       |
| 2       | 80'    | 6"       |
| 3       | 50'    | 6"       |
| 4       |        |          |

## Use Area Below to Sketch Your Piping Layout

| 1 |  |   |
|---|--|---|
|   |  |   |
|   |  | 1 |
|   |  |   |
|   |  |   |
|   |  |   |