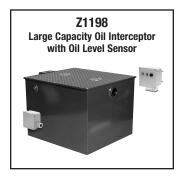

| APPLICATION                                                                        | RECOMMENDED INTERCEPTOR                                                |
|------------------------------------------------------------------------------------|------------------------------------------------------------------------|
| Maintenance, Parking Garage, Oil Spill Areas,<br>Service Stations, Wash-Down Areas | Z1186, Z1186-ST, Z1187, Z1187-SI, Z1188, Z1188-ST, Z1189, Z1196, Z1198 |
| Municipal Water Systems, Wells                                                     | Z1187                                                                  |
| Electronic Oil Level Sensor                                                        | Z1194, Z1196, Z1198                                                    |