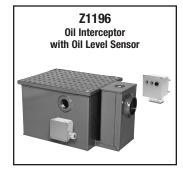

| APPLICATION                                                                        | RECOMMENDED INTERCEPTOR                                                |
|------------------------------------------------------------------------------------|------------------------------------------------------------------------|
| Maintenance, Parking Garage, Oil Spill Areas,<br>Service Stations, Wash-Down Areas | Z1186, Z1186-ST, Z1187, Z1187-SI, Z1188, Z1188-ST, Z1189, Z1196, Z1198 |
| Municipal Water Systems, Wells                                                     | Z1187                                                                  |
| Electronic Oil Level Sensor                                                        | Z1194, Z1196, Z1198                                                    |