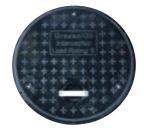

**Optional:** Electronic monitoring Smartpro® wireless system monitors grease and sediment with the push of a button

Total package shipped and ready for installation

All purpose H-20 rated, heelproof, frame, and cover for any installation