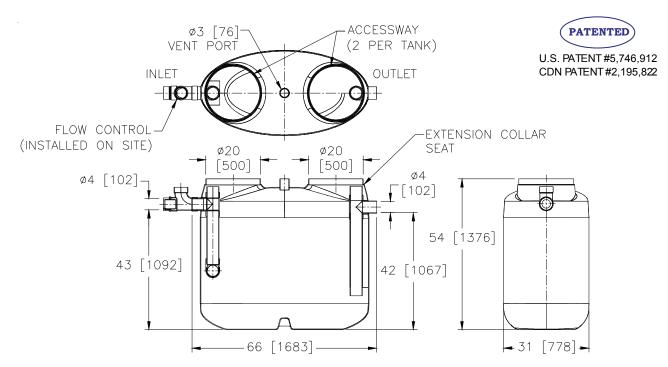

## Z250H FOG-ceptor™ Interceptor

**ENGINEERING SPECIFICATION:** ZURN Z250H FOG-CEPTOR™ Engineered fiberglass dual manway interceptor with external flow control device. PDI and IAPMO rated at 100 GPM [379 LPM] and 200 lb. [91 kg]. Regularly furnished with 4" [102 mm] schedule 40 PVC inlet and outlet. Includes two 20" [508 mm] diameter H-20 rated fiberglass bolted and gasketed frames and covers and two 3' [914 mm] high x 20" [508 mm] diameter extension collars. **Note:** Location of outlet from bottom of interceptor cannot be changed.

Extension collar - 3' tall can be field adjusted \*Additional 3' extension lengths available for deeper burial.