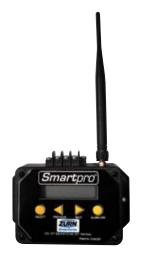

**Optional:** Electronic monitoring Smartpro® wireless system monitors grease and sediment with the push of a button

Total package shipped and ready for installation

All purpose H-20 rated, heelproof, frame, and cover for any installation