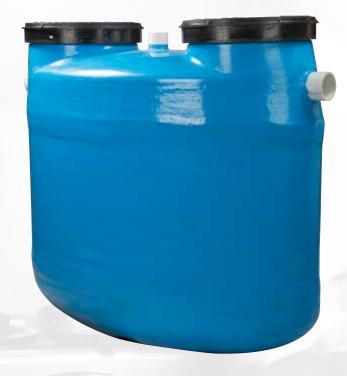

## **Z250H FOG-ceptor™ Interceptor**

When your interceptor fails you need a fast, easy solution to get your business operating again. The Z250H FOG-ceptor interceptor is cost-effective, easy to maintain and ships within 24-48 hours. Backed by a 30-year warranty, the FOG-ceptor is made of durable fiberglass, outlasting concrete interceptors and providing superior performance with less maintenance. Choose Zurn for innovative product solutions, and a name you trust for all your plumbing needs.

## **Versatile**

- Reduces maintenance with smooth, fiberglass construction for fast, complete pump-outs and easy rinse down – SAVING TIME AND MONEY
- Replaces failed interceptors in kitchen and outdoor applications for all above ground, semi-recessed and burial installations
- Retrofits fat, oil, or grease interceptors, with superior performance for the life of your building.

## Z250H FOG-ceptor™ Interceptor

**ENGINEERING SPECIFICATION:** ZURN Z250H FOG-CEPTOR™ Engineered fiberglass dual manway interceptor with external flow control device. PDI and IAPMO rated at 100 GPM [379 LPM] and 200 lb. [91 kg]. Regularly furnished with 4" [102 mm] schedule 40 PVC inlet and outlet. Includes two 20" [508 mm] diameter H-20 rated fiberglass bolted and gasketed frames and covers and two 3' [914 mm] high x 20" [508 mm] diameter extension collars. **Note:** Location of outlet from bottom of interceptor cannot be changed.