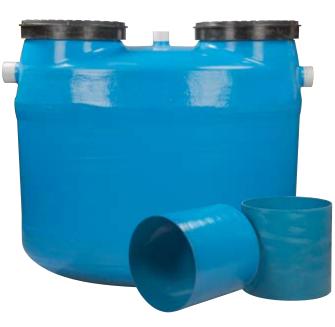

## **Z250H FOG-ceptor™ Interceptor**

When your interceptor fails you need a fast, easy solution to get your business operating again. The Z250H FOG-ceptor interceptor is cost-effective, easy to maintain and ships within 24-48 hours. Backed by a 30-year warranty, the FOG-ceptor is made of durable fiberglass, outlasting concrete interceptors and providing superior performance with less maintenance. Choose Zurn for innovative product solutions, and a name you trust for all your plumbing needs.

## Z250H FOG-ceptor™ Interceptor

**ENGINEERING SPECIFICATION:** ZURN Z250H FOG-CEPTOR™ Engineered fiberglass dual manway interceptor with external flow control device. PDI and IAPMO rated at 100 GPM [379 LPM] and 200 lb. [91 kg]. Regularly furnished with 4" [102 mm] schedule 40 PVC inlet and outlet. Includes two 20" [508 mm] diameter H-20 rated fiberglass bolted and gasketed frames and covers and two 3' [914 mm] high x 20" [508 mm] diameter extension collars. **Note:** Location of outlet from bottom of interceptor cannot be changed.

Extension collar - 3' tall can be field adjusted \*Additional 3' extension lengths available for deeper burial.