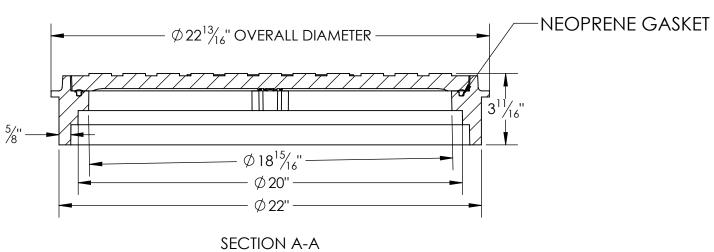

## NOTES:

LOAD RATING "H20". SAFE LIVE LOAD: 32,000 LBS

REV:

SIZE:

- WEIGHT: 20 LBS
- 3. MATERIAL OF FABRICATION: FIBERGLASS REINFORCED PLASTIC
- INCLUDES NEOPRENE GASKET
- HARDWARE:

5/16" SS WASHER

5/16" RUBBER WASHER 5/16" SS SCREW

5/16" BRASS INSERT

ALL DIMENSIONS IN INCHES UNLESS OTHERWISE STATED DWG. NO: 20INCH FRP ROUND 18-4740-C FRAME AND COVER WEIGHT [lb]: AL 2/05/19 SHEET 1 OF 1 DRAWN SCALE: 1:5 DO NOT SCALE DRAWING

Proceptor<sup>\*</sup> THE INFORMATION CONTAINED IN THIS DRAWING IS THE SOLE PROPERTY OF GREEN TURTLE TECHNOLOGIES Ltd. ANY REPRODUCTION IN PART OR AS A WHOLE WITHOUT THE WRITTEN PERMISSION OF GREEN TURTLE TECHNOLOGIES Ltd. IS PROHIBITED