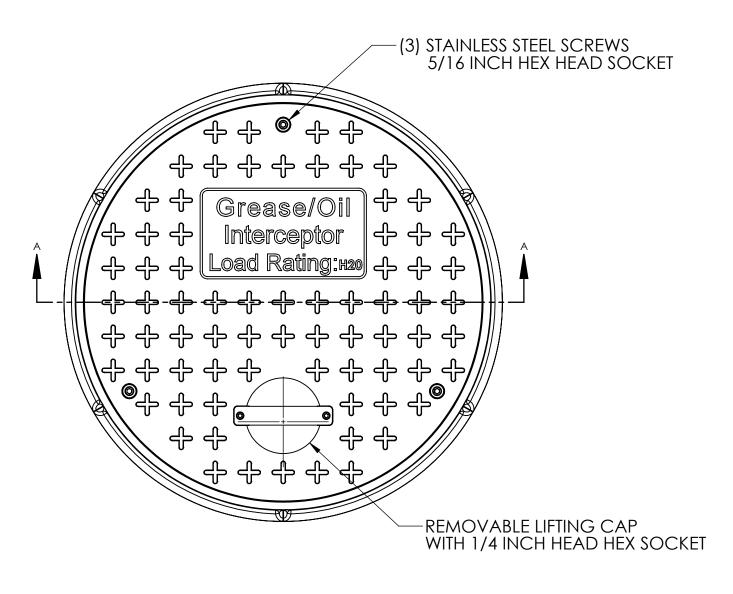

## NOTES:

LOAD RATING "H20". SAFE LIVE LOAD: 32,000 LBS

REV:

SIZE:

- WEIGHT: 20 LBS
- 3. MATERIAL OF FABRICATION: FIBERGLASS REINFORCED PLASTIC
- INCLUDES NEOPRENE GASKET
- HARDWARE:

5/16" SS WASHER

5/16" RUBBER WASHER 5/16" SS SCREW

5/16" BRASS INSERT

ALL DIMENSIONS IN INCHES UNLESS OTHERWISE STATED DWG. NO: 20INCH FRP ROUND 18-4740-C FRAME AND COVER WEIGHT [lb]: AL 2/05/19 SHEET 1 OF 1 DRAWN SCALE: 1:5 DO NOT SCALE DRAWING

Proceptor<sup>\*</sup> THE INFORMATION CONTAINED IN THIS DRAWING IS THE SOLE PROPERTY OF GREEN TURTLE TECHNOLOGIES Ltd. ANY REPRODUCTION IN PART OR AS A WHOLE WITHOUT THE WRITTEN PERMISSION OF GREEN TURTLE TECHNOLOGIES Ltd. IS PROHIBITED