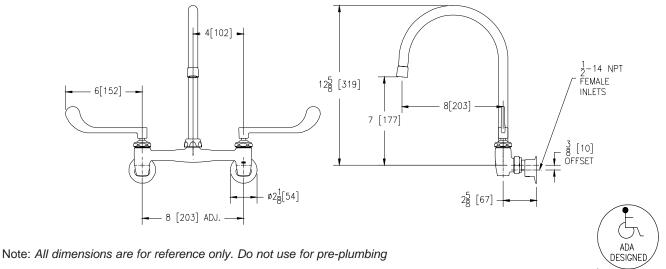

## Engineering Specifications: Zurn AquaSpec® Z843C6-XL

Polished chrome-plated cast brass 8" [203mm] sink faucet with quarter turn ceramic disc cartridges, 3/8" [10mm] short swivel inlets providing adjustable centers from 7-1/4"[184mm] to 8-3/4" [222mm], integral service stops and a 8" [203mm] centerline rigid or swing spout with a 2.2 GPM [8.3 L] pressure compensating aerator (complying with ANSI A112.18.1 Standard for flow). Unit is furnished with 6" [152mm] vandal-resistant color-coded metal wrist blade handles.